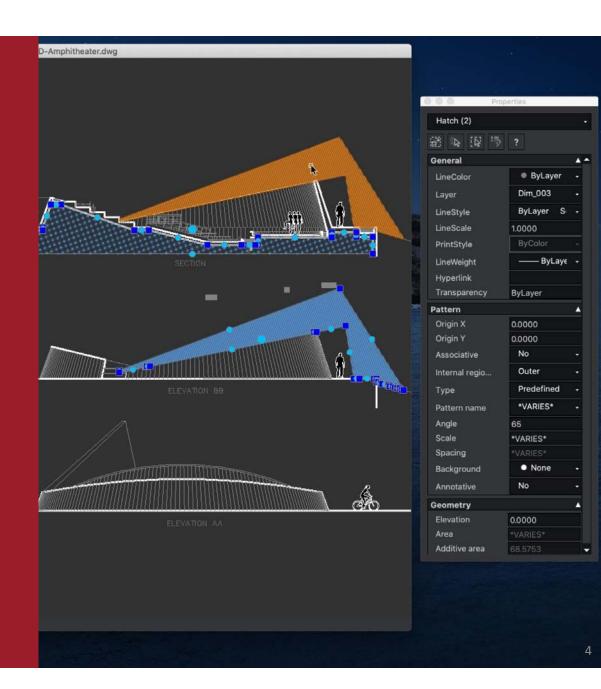

#### Enhanced 2D Drafting

- Full range of precision 2D drafting tools
  - + NEW! Lasso Selection tool
  - + ENHANCED! Hatch tools
  - + ENHANCED! Dimension tools
- Parametric Drawing
  - + NEW! SetConstraintNameFormat
- In-place Text editing
- Tables
- Productivity tools
  - + ENHANCED! Rotate, Copy, Offset tools