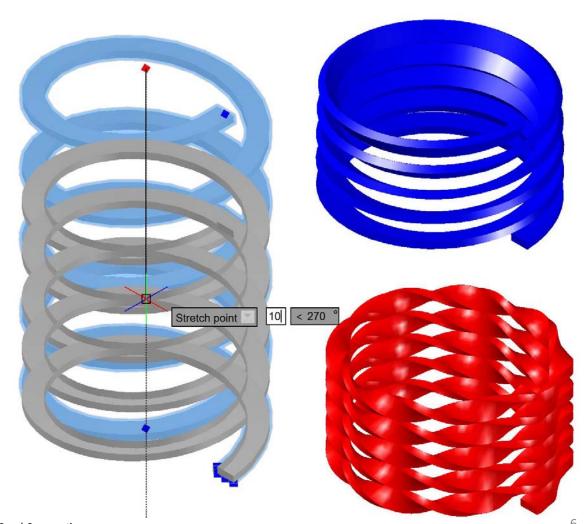

#### Advanced 3D Design

- 3D solid modeling from 2D
  - + *ENHANCED!* Sweep command with new Bank option
- Creating solid primitives from scratch
- 3D solid editing capabilities
  - + NEW! Offset Edges
  - + NEW! Convert Edges
- Output to 3D printers
  - + *NEW!* Smoothness setting for 3D rendering