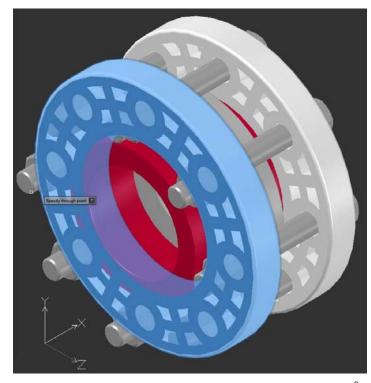

#### Advanced 3D Design

- 3D solid modeling from 2D
  - + *ENHANCED!* Sweep command with new Bank option
- Creating solid primitives from scratch
- 3D solid editing capabilities
  - + NEW! Offset Edges
  - + NEW! Convert Edges
- Output to 3D printers
  - + *NEW!* Smoothness setting for 3D rendering