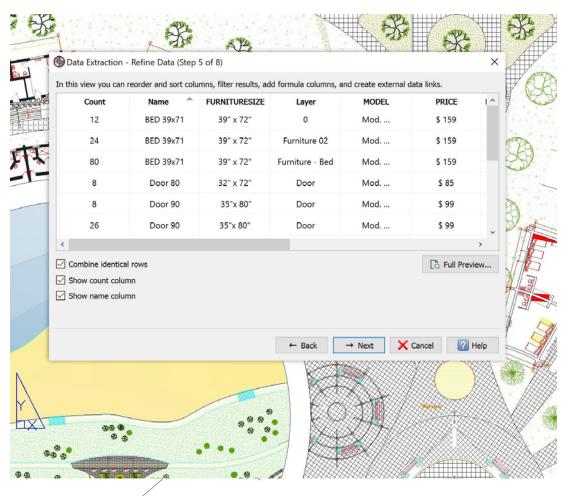

### Productivity & Performance

- + ENHANCED! Custom blocks
  - + NEW! Test mode
  - + NEW! Alignment element
- + NEW! Data Extraction Wizard\*
- + ENHANCED! PDF output
- + NEW! Predefined Layer group filters
- + Latest Windows 10 and macOS Catalina support

#### New & Enhanced 2D Drafting Tools

- + NEW! Lasso Selection tool
- + ENHANCED! Hatch tools: intuitive reshaping; new background color option
- + ENHANCED! Custom blocks: new Test mode; new Alignment element
- + ENHANCED! Dimension tools
- + ENHANCED! Rotate, Copy, Offset tools
- New & Enhanced 3D Solid Modeling & Editing Tools
  - + NEW! Offset Edges command
  - + NEW! Convert Edges command
  - + ENHANCED! Sweep tool: new 'Bank' option
- New & Enhanced Productivity Tools
  - + NEW! Data Extraction Wizard\*
  - + NEW! Predefined Layer group filters in Layer palette
  - + ENHANCED! PDF output: Layers in PDF; image resolution control; batch export projects into single PDF