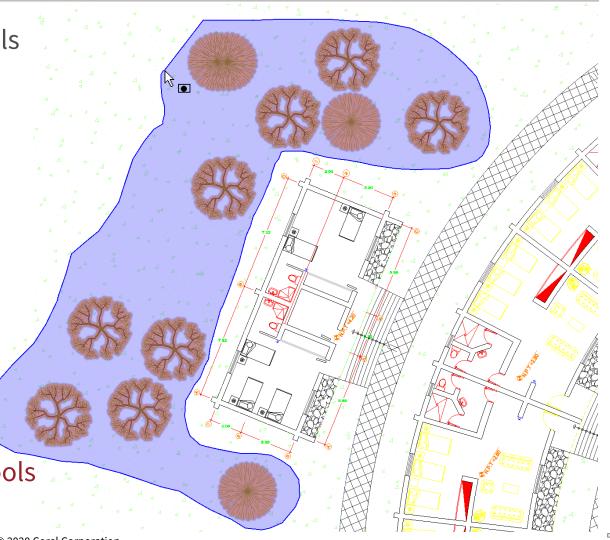

#### Enhanced 2D Drafting

- Full range of precision 2D drafting tools
  - + NEW! Lasso Selection tool
  - + ENHANCED! Hatch tools
  - + ENHANCED! Dimension tools
- Parametric Drawing
  - + NEW! SetConstraintNameFormat
- In-place Text editing
- Tables
- Productivity tools
  - + ENHANCED! Rotate, Copy, Offset tools